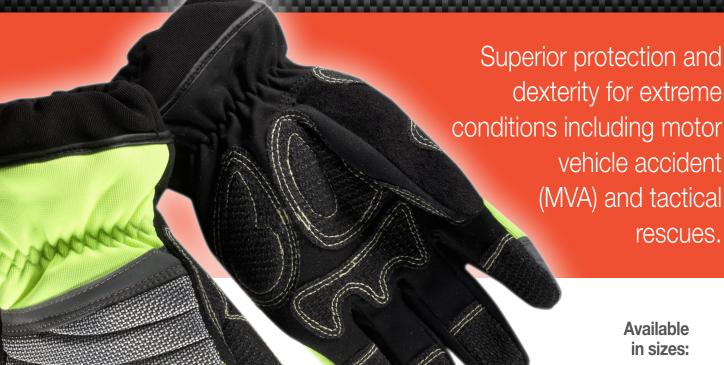

## No-Barrier MechFlex Extrication Glove

XS to 2XL

## Features & Benefits Include:

- Three-dimensional design for optimal dexterity and flexibility
- Tough, 100% nylon outer shell
- Spandex padding on back for abrasion, cut and tear resistance
- Padded knuckles with stretch for extra impact protection from jagged metal and broken glass (often associated with extrications)
- Heavy-duty, black synthetic leather palm and side-walls
- Armortex®/Kevlar®-reinforced palm and finger patches for outstanding dexterity and puncture resistance
- High-visibility lime green reflective material on back of glove for increased visibility in night time extrications
- Slip-on debris-control elastic cuff for easy donning easy and to keep gloves free of wreckage fragments and rubble